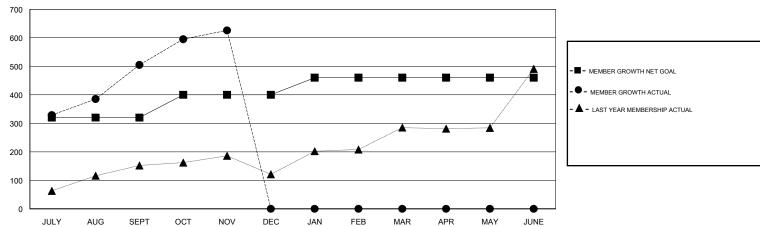

### GOALS AND ACTUAL MEMBERS CUMULATIVE

| DROPPED CLUBS: 3  DROPPED MEMBERS |    | 56 CLUBS OF 110 ADDED 1 OR MORE NEW MEMBERS | GENDER DISTRIBUTION  MALE 2,850 (73.40%)  FEMALE 1,033 (26.60%)  Women Percentage Fiscal Year Goal: 25% |  |       |
|-----------------------------------|----|---------------------------------------------|---------------------------------------------------------------------------------------------------------|--|-------|
| DECEASED                          | 5  | CLICK HERE FOR CUMULATIVE                   | TOTAL FAMILY UNIT MEMBERS                                                                               |  | 1,156 |
| CLUB CANCELLED 39 OTHER 37        |    | MEMBERSHIP DATA                             |                                                                                                         |  | 040   |
|                                   |    |                                             | FAMILY MEMBERS PAYING HALF DUES                                                                         |  | 642   |
| TOTAL                             | 81 |                                             |                                                                                                         |  |       |