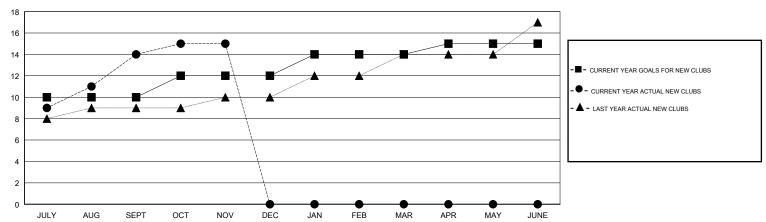

| JULY/AUG/SEPT         | 320                       | 584                     | 62                                                 |  |
| OCT/NOV/DEC           | 2             | 1         | 0             | OCT/NOV/DEC           | 80                        | 140                     | 19                                                 |  |
| JAN/FEB/MAR           | 2             | 0         | 0             | JAN/FEB/MAR           | 60                        | 0                       | 0                                                  |  |
| APR/MAY/JUNE          | 1             | 0         | 0             | APR/MAY/JUNE          | 0                         | 0                       | 0                                                  |  |

#### GOALS AND ACTUAL NEW CLUBS CUMULATIVE



### GOALS AND ACTUAL MEMBERS CUMULATIVE



| DROPPED CLUBS: 3  DROPPED MEMBERS |    | 56 CLUBS OF 110 ADDED 1 OR MORE NEW MEMBERS | GENDER DISTRIBUTION  MALE 2,850 (73.40%)  FEMALE 1,033 (26.60%)  Women Percentage Fiscal Year Goal: 25% |  |       |
|-----------------------------------|----|---------------------------------------------|---------------------------------------------------------------------------------------------------------|--|-------|
| DECEASED                          | 5  | CLICK HERE FOR CUMULATIVE                   | TOTAL FAMILY UNIT MEMBERS                                                                               |  | 1,156 |
| CLUB CANCELLED 39 OTHER 37        |    | MEMBERSHIP DATA                             |